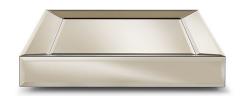

#### SIDE/CENTRAL TABLES

Structure in multi-layer wood covered with bevelled mirrors available in natural or bronze finishing.

Central table

Central table

Standard features L 120 D 120 H 29 cm L 47.24 D 47.24 H 11.42 in Standard features L 170 D 80 H 29 cm L 66.93 D 31.5 H 11.42 in