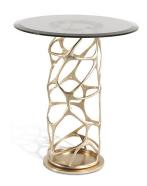

## Sioraf

### SIDE/CENTRAL TABLES

With the elegant Bamboo marble top in an original green shade, Sioraf small table features a special base made of handmade brass castings, chiseled by hand and gold plated. A precious piece of furniture easy to combine with the other elements of the collection to create a charming domestic landscape with a contemporary appeal.