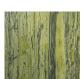

### SIDE/CENTRAL TABLES

With the elegant Bamboo marble top in an original green shade, Sioraf small table features a special base made of handmade brass castings, chiseled by hand and gold plated. A precious piece of furniture easy to combine with the other elements of the collection to create a charming domestic landscape with a contemporary appeal.

#### Marble

Black Marquinia

Black & Gold

Emperador Dark

Travertino Navona

Bianco Carrara

Rosa Portogallo Extra

Bamboo