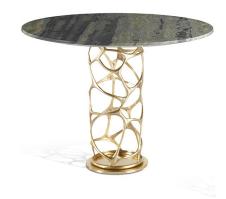

## Sioraf

### SIDE/CENTRAL TABLES

Metal base available in gold or dark bronze finishing. Marble top from the collection, onyx or in bevelled glass natural or bronze finishing.

Standard features dia 50 cm H 60 cm dia 19.69 in H 23.62 in Standard features dia 80 cm H 60 cm dia 31.5 in H 23.62 in