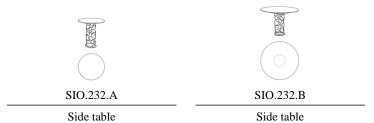

# Sioraf

### SIDE/CENTRAL TABLES

### SIDE/CENTRAL TABLES

Metal base available in gold or dark bronze finishing. Marble top from the collection, onyx or in bevelled glass natural or bronze finishing.

Standard features dia 50 cm H 60 cm dia 19.69 in H 23.62 in Standard features dia 80 cm H 60 cm dia 31.5 in H 23.62 in