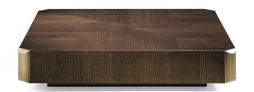

#### SIDE/CENTRAL TABLES

Structure in multi-layer wood oak col. glossy wengé or in mat/glossy lacquered finishing. Legs in metal in all the finishings from the collection. Optional lazy-susan for size 180 cm in oak col. glossy wengé or in mat/glossy lacquered finishing.

TIZ.231.A

Central table

TIZ.231.B

Central table

Standard features L 120 D 120 H 30 cm L 47.24 D 47.24 H 11.81 in Standard features L 180 D 120 H 30 cm L 70.87 D 47.24 H 11.81 in