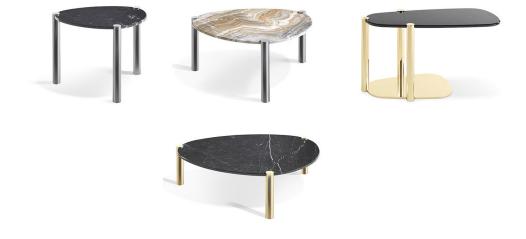

## SIDE/CENTRAL TABLES

Precious and sophisticate, the side table Trinidad is the perfect complement for luxurious and exuberant environments. The irregular shape of the top is given by a composition of several parts, available in marble or onyx and in different colours. Metal legs with precious gold finish.

#### SIDE/CENTRAL TABLES

Metal legs available in all finishings from the collection. Top in marble from the collection or in onyx.

TRI.232.A

Side table

TRI.232.B

Side table

TRI.232.C

Side table