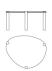

Standard features L 100 D 80 H 30 cm L 39.37 D 31.5 H 11.81 in Standard features L 80 D 64 H 40 cm L 31.5 D 25.2 H 15.75 in Standard features L 60 D 48 H 52 cm L 23.62 D 18.9 H 20.47 in

TRI.232.D

Side table