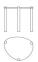

Standard features L 100 D 80 H 30 cm L 39.37 D 31.5 H 11.81 in Standard features L 80 D 64 H 40 cm L 31.5 D 25.2 H 15.75 in Standard features L 60 D 48 H 52 cm L 23.62 D 18.9 H 20.47 in

TRI.232.D

Side table

Standard features L 90 D 42 H 51 cm L 35.43 D 16.54 H 20.08 in