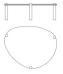

Standard features L 100 D 80 H 30 cm L 39.37 D 31.5 H 11.81 in Standard features L 80 D 64 H 40 cm L 31.5 D 25.2 H 15.75 in Standard features L 60 D 48 H 52 cm L 23.62 D 18.9 H 20.47 in

TRI.232.D

Side table

Standard features L 90 D 42 H 51 cm L 35.43 D 16.54 H 20.08 in