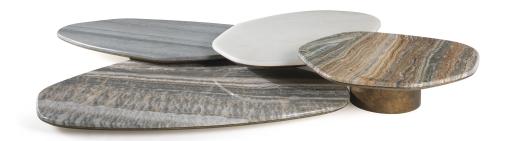

### SIDE/CENTRAL TABLES

A striking coffee table with a strong scenographic impact. The composition created by the asymmetric tops in different varieties and shades of marble and onyx recalls the irregular beauty of nature.

#### SIDE/CENTRAL TABLES

Central table with base and under shelf in MDF with antique bronze finishing, attached with a metallic plate.

Top available in marbles and onyxes of the Roberto Cavalli Home Interiors collection.

Brass tag with certified "100% Made in Italy" serial number at the base of the piece.

Central table

TUK.231.B

Central table

TUK.231.C

Central table

Standard features L 139 D 81 H 13 cm L 54.72 D 31.89 H 5.12 in