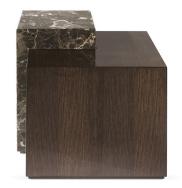

#### SIDE/CENTRAL TABLES

Structure in multi-layer wood. Top with both parts in oak col. glossy/mat wengé or with one half in marble cat. A also available with one half in glossy Carbalho grey/rose and one half in marble cat. A or onyx.

Side table

Standard features L 53 D 53 H 50 cm L 20.87 D 20.87 H 19.69 in

Pictures of products and samples have an indicative value. The dimensions included in the technical description are approximate and subject to change (with a tolerance of +/-2%). The company preserves the right to change the technical features of the products shown in this item without notice as a result of technical updates. Copyright © JUMBO GROUP Srl - All rights reserved