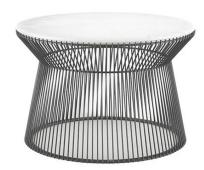

### SIDE/CENTRAL TABLES

Metal base in outdoor finishing. Top available in marble from the collection or in onyx on demand.

WI2.032.A

Outdoor side table

WI2.032.B

Outdoor side table

Standard features dia 76 cm H 50 cm dia 29.92 in H 19.69 in Standard features dia 53 cm H 58 cm dia 20.87 in H 22.83 in