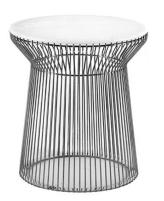

### SIDE/CENTRAL TABLES

Metal base in outdoor finishing. Top available in marble from the collection or in onyx on demand.

WI2.032.A

Outdoor side table

WI2.032.B

Outdoor side table

Standard features dia 76 cm H 50 cm dia 29.92 in H 19.69 in Standard features dia 53 cm H 58 cm dia 20.87 in H 22.83 in