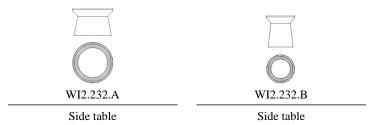

#### SIDE/CENTRAL TABLES

Metal base available in all finishings from the collection. Top available in marble from the collection or onyx, oak col. glossy wengé or glossy Carbalho rose or grey colour.

Standard features dia 76 cm H 50 cm dia 29.92 in H 19.69 in Standard features dia 53 cm H 58 cm dia 20.87 in H 22.83 in

#### SIDE/CENTRAL TABLES