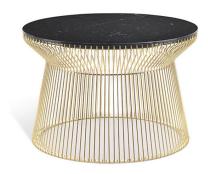

## SIDE/CENTRAL TABLES

A table with a contemporary-glam charm. The gold finished base creates a fine mesh of horizontal lines lending a sense of lightness, further enhanced by the shape that widens to embrace the top in precious Marquinia marble.

#### SIDE/CENTRAL TABLES

Metal base available in all finishings from the collection. Top available in marble from the collection or onyx, oak col. glossy wengé or glossy Carbalho rose or grey colour.

Standard features dia 76 cm H 50 cm dia 29.92 in H 19.69 in Standard features dia 53 cm H 58 cm dia 20.87 in H 22.83 in