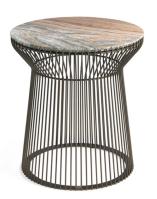

## SIDE/CENTRAL TABLES

A table with a contemporary-glam charm. The gold finished base creates a fine mesh of horizontal lines lending a sense of lightness, further enhanced by the shape that widens to embrace the top in precious Marquinia marble.

#### SIDE/CENTRAL TABLES

Metal base available in all finishings from the collection. Top available in marble from the collection or onyx, oak col. glossy wengé or glossy Carbalho rose or grey colour.

Standard features dia 76 cm H 50 cm dia 29.92 in H 19.69 in Standard features dia 53 cm H 58 cm dia 20.87 in H 22.83 in