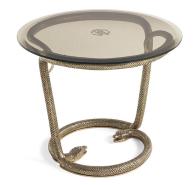

### SIDE/CENTRAL TABLES

Iconic symbol of the Maison, the snake is transformed into a sculptural base in cast brass in the Yoa coffee table. The top in bevelled glass lightens the whole, lending the table a refined charm.

### SIDE/CENTRAL TABLES

Side table with base in cast brass created with the sand casting technique, then chiselled and brushed by hand.

Top in bronzed glass with silk screened RC monogram.

Brass tag with certified "100% Made in Italy" serial number at the base of the piece.

YOA.232.A

Side table

Standard features dia 65 cm H 52 cm dia 25.59 in H 20.47 in Yoa