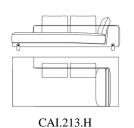

Modular "meridiana" with arm (left)

Modular "meridiana" with arm (right)

Modular chaise longue with arm (left)

Standard features L 250 D 115 H 78 cm L 98.43 D 45.28 H 30.71 in Standard features L 250 D 115 H 78 cm L 98.43 D 45.28 H 30.71 in Standard features L 115 D 160 H 78 cm L 45.28 D 62.99 H 30.71 in

CAI.213.F

Modular chaise longue with arm (right)

Standard features L 115 D 160 H 78 cm L 45.28 D 62.99 H 30.71 in

SOFAS

UPHOLSTERY

Leather cat. A Leather cat. B Fabric cat. A Fabric cat. C Fabric cat. B

See the detailed files in the "Technical information" section