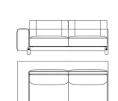

CAI.213.B

Modular sofa 245 with arm (right)

Standard features L 245 D 110 H 78 cm L 96.46 D 43.31 H 30.71 in

CAI.211.A

CAI.213.C Modular sofa 205 with arm (left)

Standard features L 205 D 110 H 78 cm L 80.71 D 43.31 H 30.71 in

Modular sofa 245 with arm (left)

Standard features L 245 D 110 H 78 cm L 96.46 D 43.31 H 30.71 in

Modular sofa 205 with arm (right)

Standard features L 205 D 110 H 78 cm L 80.71 D 43.31 H 30.71 in

Pictures of products and samples have an indicative value. The dimensions included in the technical description are approximate and subject to change (with a tolerance of +/- 2%). The company preserves the right to change the technical features of the products shown in this item without notice as a result of technical updates. Copyright © JUMBO GROUP Srl - All rights reserved