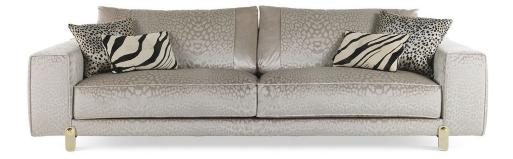

### SOFAS

In the Caicos sofa, the simple and linear shapes acquire a bold and seductive charm. The upholstery with fabrics or leathers of the collection, characterized by the presence of the iconic patterns of the Maison, such as the animalier designs, meet the luminosity of the metal feet with Roberto Cavalli logo to create a collection with an unmistakable glam- chic charm.

#### SOFAS

Collection of sofas and modular sofas with structure in multi-layer wood and foam. Upholstery available in fabric or leather from the collection. Metal feet in glossy gold finishing.

2-seater sofa