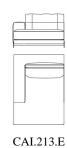

CAI.213.B

Modular sofa 245 with arm (right)

Standard features L 245 D 110 H 78 cm L 96.46 D 43.31 H 30.71 in

CAI.211.A

CAI.213.C Modular sofa 205 with arm (left)

Standard features L 205 D 110 H 78 cm L 80.71 D 43.31 H 30.71 in

Modular sofa 245 with arm (left)

Standard features L 245 D 110 H 78 cm L 96.46 D 43.31 H 30.71 in

Modular sofa 205 with arm (right)

Standard features L 205 D 110 H 78 cm L 80.71 D 43.31 H 30.71 in

Pictures of products and samples have an indicative value. The dimensions included in the technical description are approximate and subject to change (with a tolerance of +/- 2%). The company preserves the right to change the technical features of the products shown in this item without notice as a result of technical updates. Copyright © JUMBO GROUP Srl - All rights reserved