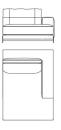

Modular "meridiana" with arm (left)

Modular "meridiana" with arm (right)

Modular chaise longue with arm (left)

Standard features L 250 D 115 H 78 cm L 98.43 D 45.28 H 30.71 in Standard features L 250 D 115 H 78 cm L 98.43 D 45.28 H 30.71 in Standard features L 115 D 160 H 78 cm L 45.28 D 62.99 H 30.71 in

CAI.213.F

Modular chaise longue with arm (right)

Standard features L 115 D 160 H 78 cm L 45.28 D 62.99 H 30.71 in

SOFAS

UPHOLSTERY

Leather cat. A Leather cat. B Fabric cat. A Fabric cat. C Fabric cat. B

See the detailed files in the "Technical information" section