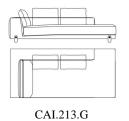

Modular "meridiana" with arm (left)

Modular "meridiana" with arm (right)

Modular chaise longue with arm (left)

Standard features L 250 D 115 H 78 cm L 98.43 D 45.28 H 30.71 in Standard features L 250 D 115 H 78 cm L 98.43 D 45.28 H 30.71 in Standard features L 115 D 160 H 78 cm L 45.28 D 62.99 H 30.71 in