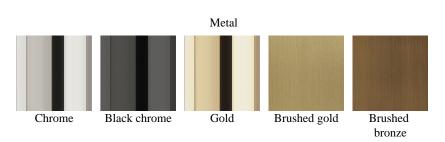

#### **SOFAS**

Sofa with structure in poplar solid wood and multilayer pine.

Feet in laser cut metal available in all the metal finishings from the Roberto Cavalli Home Interiors collection.

Under-seat frame in iron with crisscrossed elastic straps that guarantee springiness.

### STRUCTURE

Brushed dark bronze

SOFAS