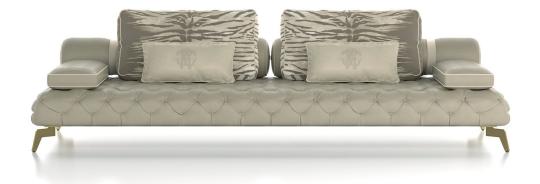

SOFAS

Darlington is an iconic sofa of the Roberto Cavalli Home Interiors line, characterized by a refined capitonné finishing. In this new version, the sofa is presented with sand leather upholstery and piping in cream-coloured nubuck, completed by cushions with Wild Tiger pattern and in leather with snake embroidery.

#### **SOFAS**

Sofa with structure in poplar solid wood and multilayer pine.

Feet in laser cut metal available in all the metal finishings from the Roberto Cavalli Home Interiors collection.

Under-seat frame in iron with crisscrossed elastic straps that guarantee springiness.

Seat in variable thickness high density expansive polyurethane foam. Seat upholstery in capitonné fabric, silk excluded, or leather from the Roberto Cavalli Home Interiors collection.

Roll cushion in expansive polyurethane foam with internal structure in multilayer attached to the under seat frame with a mechanical system. Roll cushion upholstery in fabric or leather from the Roberto Cavalli Home Interiors collection, silk excluded, with decorative leather belts.

Back cushions in goose down. Upholstery available in fabric or leather from the Roberto Cavalli Home Interiors collection.

All upholstered parts are internally lined with resin coated polyester coupled with hypoallergenic white cotton canvas.

Brass logos with RC monogram located on roll sides.

Brass tag with certified "100% Made in Italy" serial number at the base of the piece.

DRL.211.B

2-seater sofa

DRL.211.A

3-seater sofa

Standard features L 240 D 120 H 80 cm L 94.49 D 47.24 H 31.5 in Standard features L 288 D 120 H 80 cm L 113.39 D 47.24 H 31.5 in