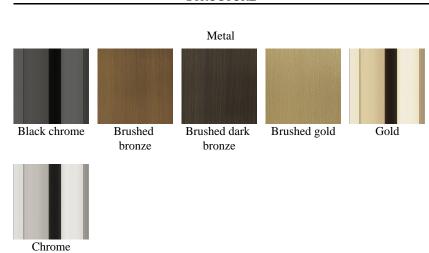

#### SOFAS

Sofa with structure in poplar wood and foam. Upholstery in fabric or leather from the collection. Structural back cushions included for all sofas, armchair excluded. Metal feet available in all finishings from the collection.

### STRUCTURE