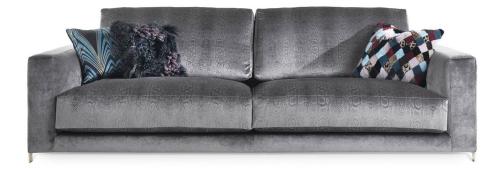

SOFAS

A design sofa that offers the cozy sensation of inviting warmth and comfortable softness, raised off the floor on thin gold finished legs.

#### SOFAS

Sofa with structure in poplar wood and foam. Upholstery in fabric or leather from the collection. Structural back cushions included for all sofas, armchair excluded. Metal feet available in all finishings from the collection.

4-seater sofa

Round armchair

Standard features L 300 D 113 H 78 cm L 118.11 D 44.49 H 30.71 in Standard features L 108 D 95 H 65 cm L 42.52 D 37.4 H 25.59 in