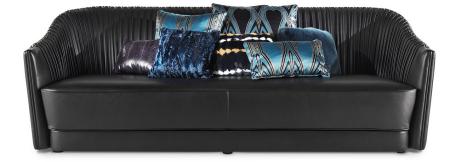

#### SOFAS

Sofa with structure in poplar wood and foam. Upholstery in fabric or leather from the collection. Decorative metal spheres in all the finishings from the collection.

2-seater sofa

3-seater sofa