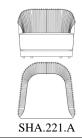

Standard features L 245 D 93 H 81 cm L 96.46 D 36.61 H 31.89 in

Armchair

Standard features L 95 D 93 H 81 cm L 37.4 D 36.61 H 31.89 in

Pictures of products and samples have an indicative value. The dimensions included in the technical description are approximate and subject to change (with a tolerance of +/- 2%). The company preserves the right to change the technical features of the products shown in this item without notice as a result of technical updates. Copyright © JUMBO GROUP Srl - All rights reserved