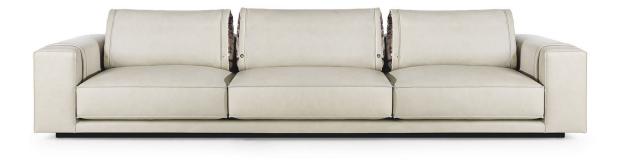

### Smoking\_2

SOFAS

Sofa with structure in poplar wood and foam. Upholstery in fabric or leather from the collection. Structural back cushions available in  $2\ \text{models}.$ 

3-seater sofa (with 2 back cushion 90 x 48 cm included)

5-seater sofa (with 3 back cushion 90 x 48 cm included)

Standard features L 260 D 113 H 60 cm L 102.36 D 44.49 H 23.62 in Standard features L 360 D 113 H 60 cm L 141.73 D 44.49 H 23.62 in