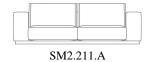

### Smoking\_2

SOFAS

Sofa with structure in poplar wood and foam. Upholstery in fabric or leather from the collection. Structural back cushions available in  $2\ \text{models}.$ 

3-seater sofa (with 2 back cushion 90 x 48 cm included)