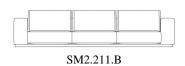

### Smoking\_2

SOFAS

Sofa with structure in poplar wood and foam. Upholstery in fabric or leather from the collection. Structural back cushions available in  $2\ \text{models}.$ 

3-seater sofa (with 2 back cushion 90 x 48 cm included)

5-seater sofa (with 3 back cushion 90 x 48 cm included)

Standard features L 260 D 113 H 60 cm L 102.36 D 44.49 H 23.62 in Standard features L 360 D 113 H 60 cm L 141.73 D 44.49 H 23.62 in