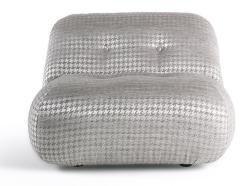

# **ARMCHAIRS**

Soft shapes and sophisticated elegance for Leith armchair, characterized by a refined aesthetic language that is expressed in the flawless tailoring, in the compact proportions and in the details with strong visual impact. The upholstery adds a note in typical Gianfranco Ferré Home style.

Armchair with structure in beech wood and foam. Upholstery in fabric cat. C | L.19.02. Structural element in metal with bronzed finishing.

Leith

# **LEI.221.A**

Armchair

#### Standard features

L 89 D 100 H 70 cm L 35.04 D 39.37 H 27.56 in