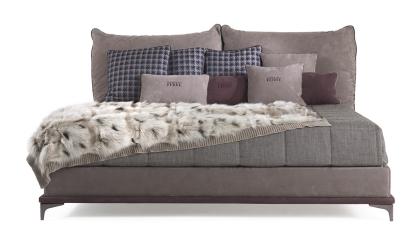

#### BEDS

The warm and welcoming elegance of the leather gives the bed a reassuring and comfortable effect, emphasized by the presence of two large cushions, also in leather with contrasting piping, acting as headboard. The feet with the new chrome-plated London smoke grey finish add an urban note to the whole.

Structure in beech wood and foam. Upholstery in leather cat. B | L.08.03 o cat. B | L.08.12. Metal feet with black chromed finishing.

#### **RFDS**

Structure in beech wood and foam. Upholstery in leather from GF Home collection. Metal feet with black chromed finishing. Decorative cushion not included.