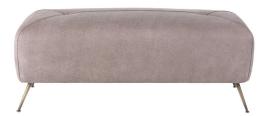

## BENCHES, FOOT-REST, POUF

Versatile and original, the Rowe pouf has brass feet recalling the '50s and a special padding enlivened by an original geometric game, marked by two buttons that close the meeting between the piping, giving the pouf an envelope-shape. The thick leather upholstery further enhances the shape of the pleating ensuring a sophisticated and effective result

Pouf with structure in beech wood and foam. Upholstery in leather cat. B | L.11.01. Legs in bronzed brass finishing.

## BENCHES, FOOT-REST, POUF

Structure in beech wood and foam. Upholstery in leather from GF Home collection. Legs in bronzed brass finishing.

RO2.561.B

Pouf

Standard features

L 127 D 50 H 47 cm L 50 D 19.69 H 18.5 in