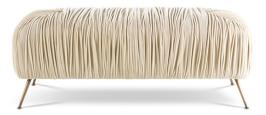

## BENCHES, FOOT-REST, POUF

Versatile and original, Rowe pouf has brass feet which recall the Fifties and a special pleated padding with an original game of geometries resulting from the combination of trapezoidal shapes. The upholstery in thick velvet highlights the shapes of the pleating for a sophisticated and impactful result.

Pouf with structure in beech wood and foam. Upholstery in fabric cat. A | L.14.17. Legs in bronzed brass finishing.

Dimensions