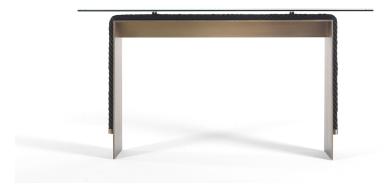

#### **CONSOLES**

A console that combines the simplicity of the contemporary design with a complex manufacturing: the 10mm thick brass structure supports the weight of the console giving stability to the whole, thus creating an original game of contrasts between lightness and stability. Enriched by decorative ropes running along the outer perimeter of the base, the console is equipped with a refined laminated and ground bronzed glass top.

Console with structure in metal with bronzed finishing. Coupled glass top (extra clear + smoky) with decorative rope. Details in bronzed finishing.

### **CONSOLES**

Structure in metal with bronzed finishing. Coupled glass top (extra clear + smoky) with decorative rope. Details in bronzed finishing.

### **GLA.541.A**

Console