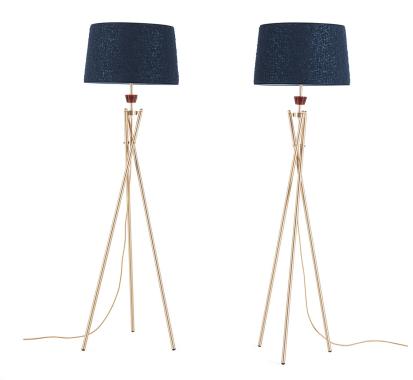

### **FLOOR LAMPS**

Structure in brass. Shade in fabric from the collection GF Home. Details in coloured glass. Matt gold finishing.

HOL.622.A

Floor lamp

**Standard features** dia 50 H 170 cm dia 19.69 H 66.93 in