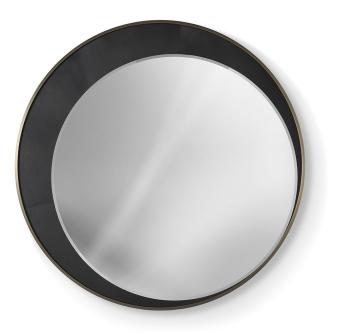

## **MIRRORS**

Function and simple elegance are combined in the Carrol mirror. Thanks to its minimalist design and round shape, the mirror easily fit with furniture of any style, emphasizing the game of geometries that characterizes the 2019 collection by Gianfranco Ferré Home.

Structure in multi-layer poplar covered in leather cat. B | L.08.01 or leather cat. A | L.02.05. Frame in metal with bronzed finishing. Natural bevelled mirror.