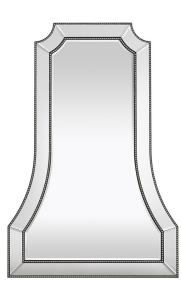

## MIRRORS

Structure in multi-layer poplar. Natural bevelled mirrors with ornamental metal nailheads.

NAT.525.A

Mirror

**Standard features** L 90 D 3 H 135 cm L 35.43 D 1.18 H 53.15 in

Pictures of products have an indicative value. The dimensions included in the technical description are approximate and subject to change (with a tolerance of +/- 2%). The company preserves the right to change the technical features of the products shown in this item without notice as a result of technical updates.