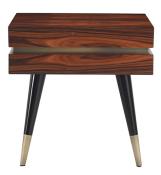

## Sean

Assembled at 45°, with a rosewood veneer that rotates around the entire cabinet giving a sense of continuity, the Sean night table features the presence of sloping legs with brass tips and handleless drawers with bronzed brass band. A combination of vintage, warm and natural materials for an elegant and cozy bedroom.

Night table with structure in beech wood venereed in rosewood with glossy finishing. Legs in black lacquered finishing. Details in bronzed wood.

Sean

Structure in beech wood veneered in rosewood with details in bronzed wood with a glossy finishing. Legs in black lacquered finishin. Details in bronzed wood.

Night table

Standard features

L 60 D 45 H 55 cm L 23.62 D 17.72 H 21.65 in