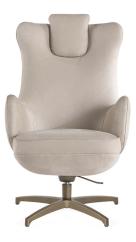

# Kurgan

Original reinterpretation of the classic ergonomic office chair, Kurgan swivel chair brings together comfort and quality of materials and workmanship. In the new version characterized by leather upholstery and swivel base with bronzed finish it adds an urban note to a studio or an office area.

Swivel armchair with structure in beech wood and foam. Upholstery in leather cat. B  $\mid$  L.08.01. Base in metal with bronzed finishing.

Structure in bench wood and foam. Upholstery in leather from GF Home collection. Swivel base in metal with bronzed finishing.

**KGN.221.A** 

Swivel armchair