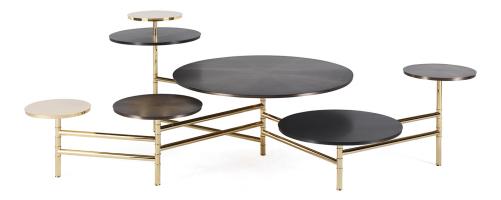

## **SMALL TABLES**

An original central table that combines sophisticated construction details with luxurious finishes. A versatile composition with moving arms that offer different possibilities of use. The elegant tops of different heights and dimensions can adapt to diversified needs creating a splendid game of balance and contrasts.

Articulated central table. Structure in metal with glossy brass finishing. Tops in metal with dark bronze, light bronze, glossy gold finishing, or top in Era Glaciale marble.

## **SMALL TABLES**

Structure in metal with glossy brass finishing. Top in metal with dark bronze, light bronze, glossy gold finishing, or top in

Era Glaciale marble. Articulated structure.

**DOE.232.A** 

Central table

## Standard features

L 161 D 130 H 66 cm L 63.39 D 51.18 H 25.98 in