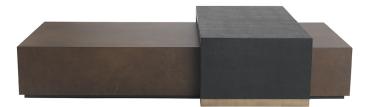

## **SMALL TABLES**

Contemporary lines and minimal design for the Flair\_2 coffee table with wooden structure covered with porcelain stoneware that hides two containers with built-in handles. The rusty oxide finish lends the table a rough appearance that makes it suitable for environments with an industrial charm.

Central table with two containers. Structure in wood covered in porcelain stoneware with rusty oxide finishing. Wooden base with black lacquered finishing. Inside covered in microfibre. Black chromed built-in handles.

## **SMALL TABLES**

Structure in wood covered in porcelain stoneware with rusty oxide finishing. Wooden base with black lacquered finishing. Inside covered in microfibre. Black chromed built-in handles.

Central table

Standard features

L 220 D 80 H 33 cm L 86.61 D 31.5 H 12.99 in