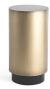

#### **SMALL TABLES**

A simple and refined design for the Gracia coffee table whose cylindrical shape is enhanced by the bronze finishing that lends the piece a vintage and refined charm. The combination of pieces of different sizes allows the creation of compositions with a sculptural and scenographic charm.

Cylindrical side table in Brushed Bronze varnished metal.

The base, in solid beech wood with Black Ferré Lacquered finishing, has a smaller diameter and is set back from the body of the object.

Gracia