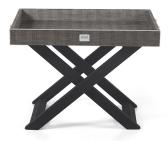

### **SMALL TABLES**

Side table with tray. Base in beech wood covered with black microfibre. Tray in multi-layer poplar covered in fabric or leather from the GF Home collection. 2 leather handles.

**KEN.231.A** 

Side table

#### Standard features

L 68 D 46 H 58 cm L 26.77 D 18.11 H 22.83 in

**SMALL TABLES** 