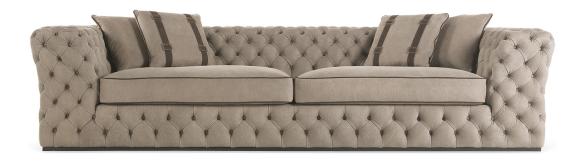

## **SOFAS**

Elegantly manufactured four-seat sofa. A timeless model which combines modern and classic styles, with an exquisite and rigorously artisanal capitonné finishing, revealing the company's expertise in executing extremely complex finetailoring techniques.

4-seater sofa with structure in beech wood and foam. Upholstery in leather cat. B | L.11.01. Base in black lacquered finishing.

#### **SOFAS**

Structure in beech wood and foam. Upholstery in leather from the GF Home collection. Legs in black lacquered finishing.

#### Standard features

4-seater sofa

L 300 D 116 H 71 cm L 118.11 D 45.67 H 27.95 in

Seat Height 42 cm 16.54 in

Sitting Depth 75 cm 29.53 in

**SOFAS** 