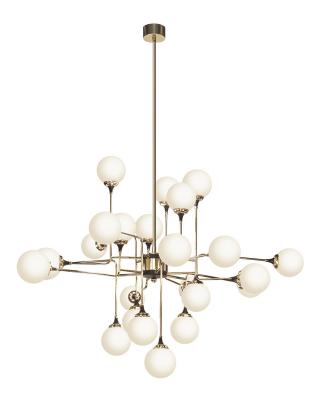

Kalliope

**CHANDELIERS** 

24-light chandelier with structure in brass. Polished brass finishing.

Pictures of products have an indicative value. The dimensions included in the technical description are approximate and subject to change (with a tolerance of +/- 2%). The company preserves the right to change the technical features of the products shown in this item without notice as a result of technical updates.

## CHANDELIERS

Structure in brass. Polished brass finishing.

KAL.612.B 24-light chandelier

**Standard features** dia 165 H 100 cm dia 64.96 H 39.37 in

Pictures of products have an indicative value. The dimensions included in the technical description are approximate and subject to change (with a tolerance of +/- 2%). The company preserves the right to change the technical features of the products shown in this item without notice as a result of technical updates.