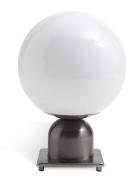

TABLE LAMPS

Table lamp with structure in steel. Shade in opaline glass.

Pictures of products have an indicative value. The dimensions included in the technical description are approximate and subject to change (with a tolerance of +/- 2%). The company preserves the right to change the technical features of the products shown in this item without notice as a result of technical updates. Copyright © JUMBO GROUP srl 2021 - All rights reserved

## TABLE LAMPS

Structure in steel. Shade in opaline glass.

Table lamp

**Standard features** L 35 H 25 cm L 13.78 H 9.84 in

Pictures of products have an indicative value. The dimensions included in the technical description are approximate and subject to change (with a tolerance of +/- 2%). The company preserves the right to change the technical features of the products shown in this item without notice as a result of technical updates.