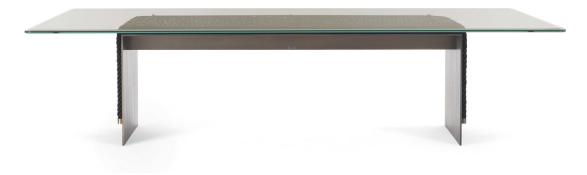

## **DINING TABLES**

Evolution of the Glasgow line presented at the Salone del Mobile 2018, the dining table combines the linearity of the design with the complexity of the workmanship. Enriched with decorative strings, it presents a top in coupled glass bronzed glass and a metal structure with a bronze finish.

Rectangular dining table with structure in metal with bronzed finishing. Coupled glass top (extra clear + smoky) and decorative ropes. Details in bronzed finishing.

### **DINING TABLES**

Structure in metal with bronzed finishing. Glass top with decorative rope. Details in bronzed finishing.

**GLA.124.A** 

Rectangular dining table

#### Standard features

L 300 D 125 H 78 cm L 118.11 D 49.21 H 30.71 in