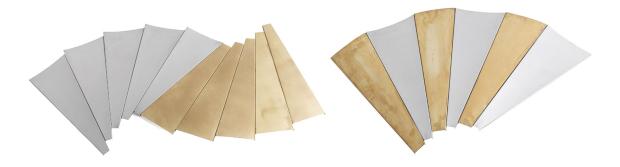

WALL LAMPS

Wall lamp with structure in brass. Glossy gold and chrome finishing. Led back light.

Pictures of products have an indicative value. The dimensions included in the technical description are approximate and subject to change (with a tolerance of +/- 2%). The company preserves the right to change the technical features of the products shown in this item without notice as a result of technical updates. Copyright © JUMBO GROUP srl 2021 - All rights reserved

## WALL LAMPS

Structure in brass. Glossy gold and chrome finishing. Led back light.

BAD.642.B

Wall lamp

**Standard features** L 97 H 61 cm L 38.19 H 24.02 in

BAD.642.A

Wall lamp

**Standard features** L 142 H 72 cm L 55.91 H 28.35 in