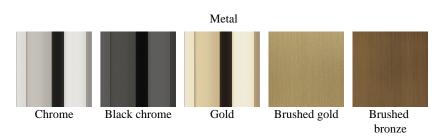

Structural lower-back cushion upholstered in fabric or leather from the collection with optional RC Snake embroidery.

Feet in tapered iron in the finishings from the collection.

\_\_\_\_

Armchair

Standard features L 80 D 91 H 88 cm L 31.5 D 35.83 H 34.65 in