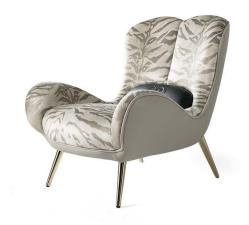

#### ARMCHAIRS

Soft shapes and exotic suggestions for the Tifnit armchair. The upholstery with the new Wild Tiger pattern evokes a wild and sensual spirit. The external structure upholstered in leather lends a gritty allure to the whole, while the glossy gold feet give a bright, luxurious and glamorous accent.

#### **ARMCHAIRS**

Armchair with structure in multilayer poplar wood, solid poplar wood and variable thickness high density expansive polyurethane foam. External upholstery in fabric or leather from the collection, or in special gold laminated leather. Internal upholstery in fabric or leather from the collection. Brass plate with RC monogram on the back of the backrest.

Structural lower-back cushion upholstered in fabric or leather from the collection with optional RC Snake embroidery.

Feet in tapered iron in the finishings from the collection.

\_\_\_\_

Armchair

Standard features L 80 D 91 H 88 cm L 31.5 D 35.83 H 34.65 in