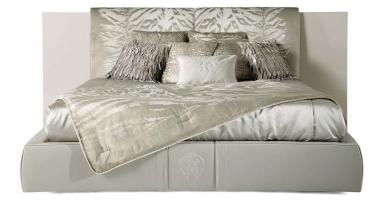

### **BEDS**

Bold style and rock spirit for Morne bed, the undisputed star of the room. The important headboard in lacquered finishing is combined with the sand leather of the bed frame, with the symbolic element of the snake embroidered in central position. The headrests upholstered in Wild Tiger velvet complete the set, enhancing its daring character.

#### **BEDS**

Bed with headboard in honeycomb (solid tulip wood, honeycomb, MDF) veneered in essence from the collection, or lacquered in the finishings from the collection.

Optional headboard cushions with core in aluminium and high density expansive polyurethane foam. Upholstery in fabric or leather from the collection.

Bed frame in multilayer fir wood and Masonite, with padding in foam rubber. Upholstery in fabric or leather from the collection. Optional RC Snake embroidery or RC brass plate on the front part of the bed frame.