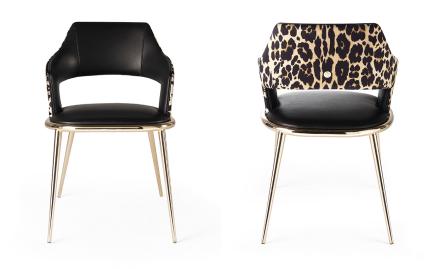

## CHAIRS

Bold and full of personality, Shira is a chair that combines design, Made in Italy craftsmanship and glamorous charm in perfect Roberto Cavalli Home Interiors style. A typical element of the Cavalli aesthetic, the animal print in its most natural and pure tones is found in the Wild Jaguar silk upholstery, combined with the black leather of the seat, with an unmistakable rock spirit. The seat is characterized by light and slender lines, given by the thin coneshaped legs and the opening of the backrest. The vibrant accents of the bronze-painted legs illuminate the whole, creating a singular balance that makes Shira a unique and inimitable chair.