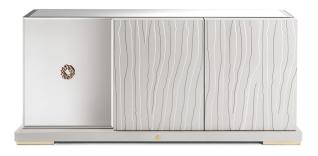

#### DAY UNITS

Structure in multilayer wood. Top, sides and one or two doors in bevelled natural or bronze mirror, top, sides and one door in glossy lacquered finishing only for TV holder model. Engraved doors covered with leather or lacquered. "Jewel handles" in cast brass available in platinum or golden finishing. Inside finishing in microfiber with bronze glass shelves.

SAH.113.C

• • (64)

SAH.113.A

Sideboard 3 doors

Sideboard 4 doors

Standard features L 186 D 50 H 84 cm L 73.23 D 19.69 H 33.07 in Standard features L 240 D 50 H 84 cm L 94.49 D 19.69 H 33.07 in