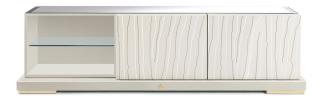

#### DAY UNITS

Structure in multilayer wood. Top, sides and one or two doors in bevelled natural or bronze mirror, top, sides and one door in glossy lacquered finishing only for TV holder model. Engraved doors covered with leather or lacquered. "Jewel handles" in cast brass available in platinum or golden finishing. Inside finishing in microfiber with bronze glass shelves.

SAH.116.A

Tv holder 2 doors

Standard features L 186 D 50 H 50 cm L 73.23 D 19.69 H 19.69 in