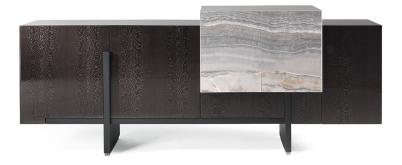

## DAY UNITS

Scenographic and functional, the new Soira sideboard completes the dining room with its refined appeal. Composed of two sculptural volumes made with contrasting materials - grey Carbalho and grey porcelain gres with glossy finishing - the sideboard is enriched by the brass RC monogram logo and has an interior with bronzed tempered glass shelves.

## DAY UNITS

Sideboard with structure in MDF veneered in essence from the collection, or lacquered in the finishings from the collection. Cube element covered in Grey, Ivory, or Black Porcelain Gres.

Interior covered in microfibre, with shelves in tempered bronzed glass.

Base in MDF lacquered Embossed Black. Lower base in iron with Brushed Bronze finishing.

Brass plate with RC monogram.

Standard features L 240 D 56 H 97 cm L 94.49 D 22.05 H 38.19 in