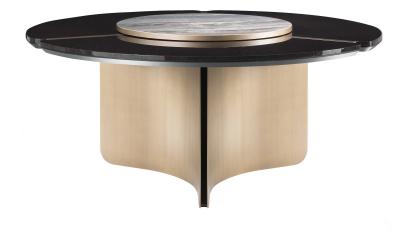

## DINING TABLES

An object with a great personality, blurring the line between art and design, Kibo is a sculptural table of absolute scenic impact. Expression of unparalleled craftsmanship, the table presents itself as a complex composition. The top with grey Carbalho essence gloss finishing is combined with a Lazy Susan in Grey Porcelain Gres: a combination of materials and shades that gives life to sophisticated plays of light and reflections.

## DINING TABLES

Dining table with structure in laser-cut and calendered sheet iron, in the finishings Brushed Gold, Brushed Bronze, or Brushed Dark Bronze.

Circular iron plate varnished matt Black, soldered to the structure, to which the lower part of the top is mechanically fixed.

Lower part of the top in bevelled MDF, lacquered matt Black.

Top in MDF veneered in essence from the collection, or lacquered in the finishings from the collection. Inserts in folded laser-cut sheet iron, in the finishings Brushed Gold, Brushed Bronze, or Brushed Dark Bronze. Lazy Susan in Grey, Ivory, or Black Porcelain Gres, framed by a circular structure in sheet iron in the finishings Brushed Gold, Brushed Bronze, or Brushed Dark Bronze.

Brass plate with RC monogram.

Standard features dia 180 cm H 76 cm dia 70.87 in H 29.92 in Standard features dia 160 cm H 76 cm dia 62.99 in H 29.92 in

Pictures of products and samples have an indicative value. The dimensions included in the technical description are approximate and subject to change (with a tolerance of +/- 2%). The company preserves the right to change the technical features of the products shown in this item without notice as a result of technical updates. Copyright © JUMBO GROUP Srl - All rights reserved