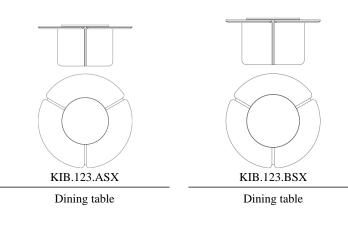

Brass plate with RC monogram.

Standard features dia 180 cm H 76 cm dia 70.87 in H 29.92 in Standard features dia 160 cm H 76 cm dia 62.99 in H 29.92 in

Pictures of products and samples have an indicative value. The dimensions included in the technical description are approximate and subject to change (with a tolerance of +/- 2%). The company preserves the right to change the technical features of the products shown in this item without notice as a result of technical updates. Copyright © JUMBO GROUP Srl - All rights reserved