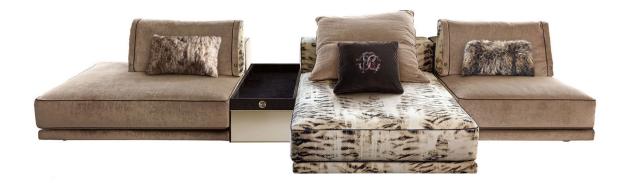

MODULAR SOFAS

#### MODULAR SOFAS

Modular sofa with structure in poplar wood and foam. Upholstery in fabric or leather from the collection. Side table in natural/bronze mirror or lacquered finishing. Tray top in leather for rectangular table only. Optional back cushions.

#### OPTIONALS CUSHIONS