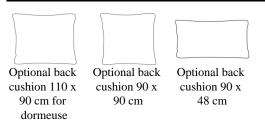

. Upholstery in fabric or leather from the collection. Side table in natural/bronze mirror or lacquered finishing. Tray top in leather for rectangular table only. Optional back cushions.











Rectangular side table (with leather tray)

Standard features L 45 D 110 H 36 cm L 17.72 D 43.31 H 14.17 in



Trapezoidal side table (without tray with sand-blasted RC logo)

Standard features L 87 D 110 H 36 cm L 34.25 D 43.31 H 14.17 in



Trapezoidal side table (with leather tray)

Standard features L 87 D 110 H 36 cm L 34.25 D 43.31 H 14.17 in



MODULAR SOFAS

UPHOLSTERY

Leather cat. A Leather cat. B Fabric cat. A Fabric cat. B Fabric cat. C

See the detailed files in the "Technical information" section



MODULAR SOFAS

#### STRUCTURE

Mirror





MODULAR SOFAS

#### OPTIONALS CUSHIONS