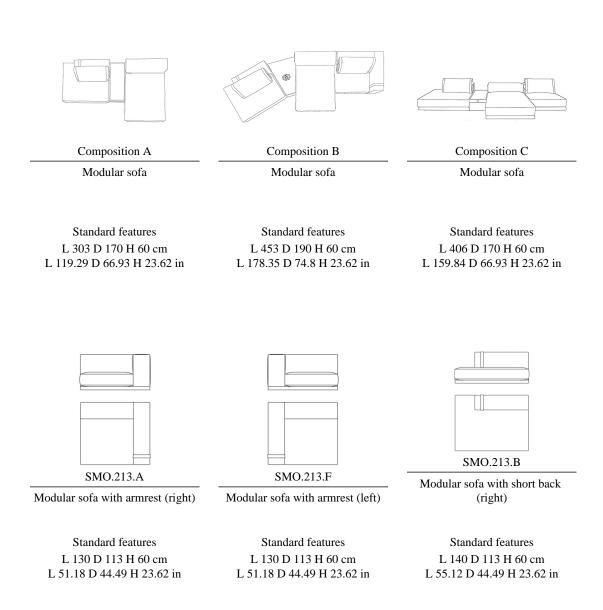

MODULAR SOFAS

#### MODULAR SOFAS

Modular sofa with structure in poplar wood and foam. Upholstery in fabric or leather from the collection. Side table in natural/bronze mirror or lacquered finishing. Tray top in leather for rectangular table only. Optional back cushions.