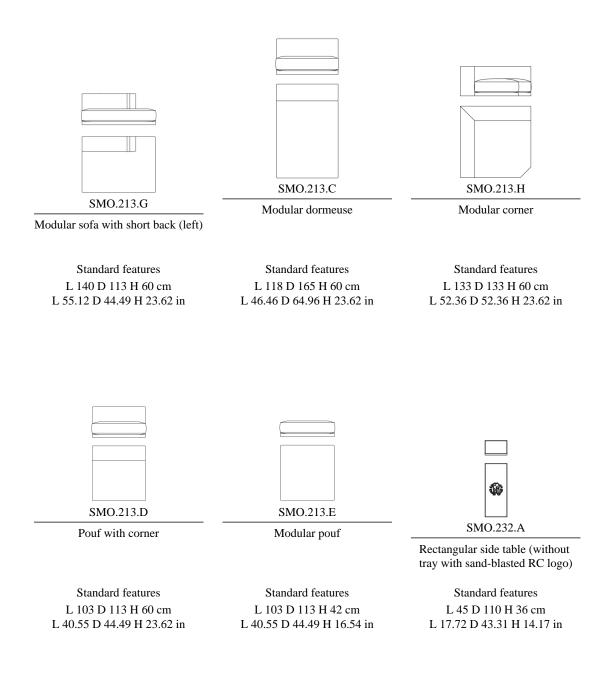

MODULAR SOFAS

#### MODULAR SOFAS

Modular sofa with structure in poplar wood and foam. Upholstery in fabric or leather from the collection. Side table in natural/bronze mirror or lacquered finishing. Tray top in leather for rectangular table only. Optional back cushions.

Rectangular side table (with leather tray)

Standard features L 45 D 110 H 36 cm L 17.72 D 43.31 H 14.17 in

Trapezoidal side table (without tray with sand-blasted RC logo)

Standard features L 87 D 110 H 36 cm L 34.25 D 43.31 H 14.17 in