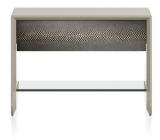

## NIGHT UNITS

The perfect complements for a bedroom with a rock and gritty style, the Morne night tables are made of glossy lacquered wood combined with the python texture and the antique bronze finishing.

## NIGHT UNITS

Night table with structure in MDF, veneered in essence from the collection on the outside and lacquered matt Black on the inside, or completely lacquered in the finishings from the collection. Brass plate with RC monogram on night table side.

Drawer with inner cover in microfibre anthracite colour. Drawer front in MDF covered in Patinated Bronze Python 3D Printed, or with Antique Bronze finishing.

Shelf in bronzed glass.

Standard features L 70 D 48 H 50 cm L 27.56 D 18.9 H 19.69 in