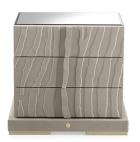

#### NIGHT UNITS

Structure in multi-layer. Top, sides and one door in bevelled natural or bronze mirror. Engraved drawers covered with leather or in lacquered finishing. Inside finishing in microfiber. "Jewel handles" and RC logo in melted brass available in platinum or golden finishing.

SAH.321.A

Night table

SA6.331.A

Chest of drawers

SAH.331.B

Chest of drawers with door

Standard features L 66 D 50 H 60 cm L 25.98 D 19.69 H 23.62 in Standard features L 146 D 50 H 84 cm L 57.48 D 19.69 H 33.07 in Standard features L 146 D 50 H 84 cm L 57.48 D 19.69 H 33.07 in