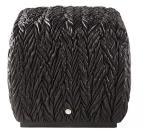

#### POUF/STOOLS

Chic and bold, the Waddi pouf is upholstered in black leather with "Spiga" quilting, a refined workmanship that refers to the Cavalli leather goods and demonstrates the sartorial skills of the brand.

#### POUF/STOOLS

Pouf with structure in multilayer fir wood.

Seat in variable thickness high density expansive polyurethane foam. Upholstery in leather from the collection with "Spiga" quilting (available only on suitable leathers).

Brass plate with RC monogram on pouf side.

Base in MDF lacquered matt Black.

Standard features L 50 D 50 H 47 cm L 19.69 D 19.69 H 18.5 in