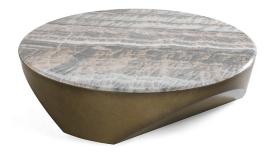

### SIDE/CENTRAL TABLES

Top available in marble from the collection including Silk Georgette Blue. Onyx top on demand. Emerald Onyx and Silk Georgette Blue top not available for ø 140 cm version. Base lacquered in antique bronze finishing.

JIP.231.A

Central table

Standard features dia 140 cm H 35 cm dia 55.12 in H 13.78 in