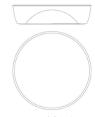

JIP.231.A

Central table

Standard features dia 140 cm H 35 cm dia 55.12 in H 13.78 in