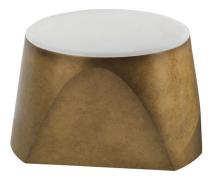

#### SIDE/CENTRAL TABLES

Top available in marble from the collection including Silk Georgette Blue. Onyx top on demand. Emerald Onyx and Silk Georgette Blue top not available for ø 140 cm version. Base lacquered in antique bronze finishing.

Side table

JIP.232.B

Side table

Standard features dia 70 cm H 52 cm dia 27.56 in H 20.47 in Standard features dia 55 cm H 52 cm dia 21.65 in H 20.47 in