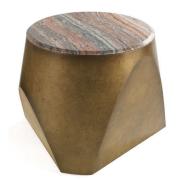

#### SIDE/CENTRAL TABLES

Top available in marble from the collection including Silk Georgette Blue. Onyx top on demand. Emerald Onyx and Silk Georgette Blue top not available for ø 140 cm version. Base lacquered in antique bronze finishing.

Side table

JIP.232.B

Side table

Standard features dia 70 cm H 52 cm dia 27.56 in H 20.47 in Standard features dia 55 cm H 52 cm dia 21.65 in H 20.47 in