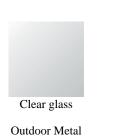

### SIDE/CENTRAL TABLES

Structure in outdoor finishings. Top in glass.

LAC.031.A Outdoor central table

Standard features dia 80 cm H 50 cm dia 31.5 in H 19.69 in

Pictures of products and samples have an indicative value. The dimensions included in the technical description are approximate and subject to change (with a tolerance of +/- 2%). The company preserves the right to change the technical features of the products shown in this item without notice as a result of technical updates. Copyright © JUMBO GROUP Srl - All rights reserved

#### STRUCTURE

Glass

----

Pictures of products and samples have an indicative value. The dimensions included in the technical description are approximate and subject to change (with a tolerance of  $\pm/2\%$ ). The company preserves the right to change the technical features of the products shown in this item without notice as a result of technical updates. Copyright © JUMBO GROUP Srl - All rights reserved