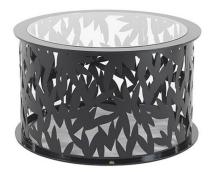

#### SIDE/CENTRAL TABLES

A central table with a great personality, characterized by a base with an original olive leaf motif that recalls one of the homes of the designer Roberto Cavalli.

Pictures of products and samples have an indicative value. The dimensions included in the technical description are approximate and subject to change (with a tolerance of +/- 2%). The company preserves the right to change the technical features of the products shown in this item without notice as a result of technical updates. Copyright © JUMBO GROUP Srl - All rights reserved

### SIDE/CENTRAL TABLES

Structure in outdoor finishings. Top in glass.

LAC.031.A Outdoor central table

Standard features dia 80 cm H 50 cm dia 31.5 in H 19.69 in

Pictures of products and samples have an indicative value. The dimensions included in the technical description are approximate and subject to change (with a tolerance of +/- 2%). The company preserves the right to change the technical features of the products shown in this item without notice as a result of technical updates. Copyright © JUMBO GROUP Srl - All rights reserved