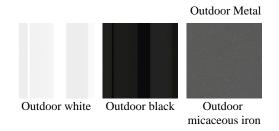

### SIDE/CENTRAL TABLES

Structure in outdoor finishings. Top in glass.

LAC.031.A Outdoor central table

Standard features dia 80 cm H 50 cm dia 31.5 in H 19.69 in

Pictures of products and samples have an indicative value. The dimensions included in the technical description are approximate and subject to change (with a tolerance of +/- 2%). The company preserves the right to change the technical features of the products shown in this item without notice as a result of technical updates. Copyright © JUMBO GROUP Srl - All rights reserved

#### STRUCTURE

Glass

----

Pictures of products and samples have an indicative value. The dimensions included in the technical description are approximate and subject to change (with a tolerance of  $\pm/2\%$ ). The company preserves the right to change the technical features of the products shown in this item without notice as a result of technical updates. Copyright © JUMBO GROUP Srl - All rights reserved