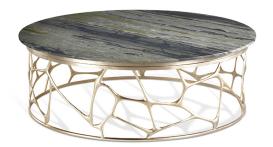

# Sioraf

## SIDE/CENTRAL TABLES

Metal base available in gold or dark bronze finishing. Marble top from the collection, onyx or in bevelled glass natural or bronze finishing.

SIO.231.A

Central table

Standard features dia 105 cm H 35 cm dia 41.34 in H 13.78 in