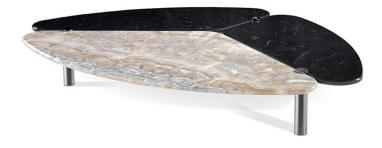

### SIDE/CENTRAL TABLES

Precious and sophisticate, the side table Trinidad is the perfect complement for luxurious and exuberant environments. The irregular shape of the top is given by a composition of several parts, available in marble or onyx and in different colours. Metal legs with precious gold finish.

### SIDE/CENTRAL TABLES

Metal legs available in all finishings from the collection. Top in marble from the collection or in onyx.

TRI.231.A

Central table

Standard features L 160 D 120 H 23 cm L 62.99 D 47.24 H 9.06 in