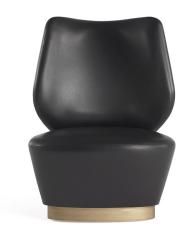

# **ARMCHAIRS**

Retro taste and soft and rounded shapes for the Marvila armchair. The refined elegance and compact proportions are enhanced by the base with bronzed finishing, a detail that gives the whole a sophisticated decorative appeal.

Armchair with structure in beech wood and foam. Upholstery in leather cat. A | L.02.05. Wooden base with bronzed finishing.

### **ARMCHAIRS**

Structure in beech wood and foam. Upholstery in leather from GF Home collection. Wooden base with bronzed finishing.